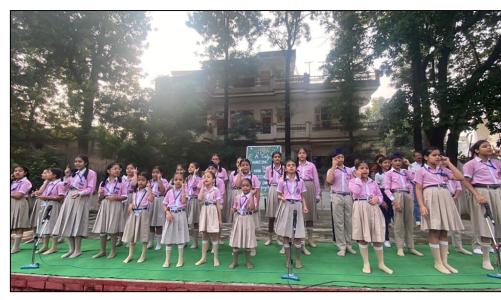

superannuation.

Achita Sood (Sports Captain), Ashwani (Vice Sports Captain) and Gurleen Kaur (School Captain) expressed their heartfelt gratitude for the meticulous services rendered by him for 34 long years through their speeches. Junior school students sang a melodious farewell song in his honour. Gurleen Kaur (School Captain) presented him a collage of the sweet memories to be cherished. A planter was also gifted to him by the students.