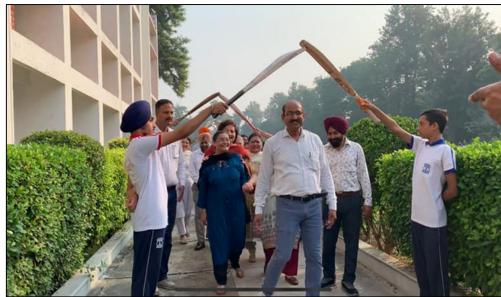

Then, the sports students gave a special salute by presenting **Cricketers' Standing Ovation** which was really heart rending.

The School Captains, Sports Captain and the Junior Student Council arranged a surprise party for him in which they presented beautiful and