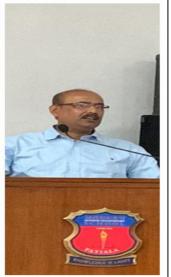

On 1st October 2022, all the staff members arranged lunch for the most adorable colleague of theirs. **The Principal honoured Mr Vishvajit** with a momento and best wishes for his retired life from the Management. The staff members also narrated many incidents as a token of remembrance. Everyone felt gloomy bidding him farewell.