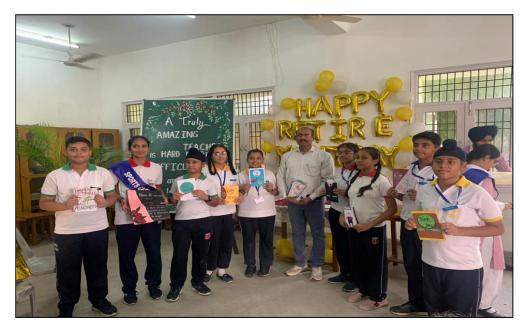

## **October 2, 2022**

A special assembly was organised in order to bid adieu to the most respected **Physical Education** lecturer, Mr. Vishvajeet Verma on his

colourful cards made by them and the other students of the school. Mr. Vishvajit was requested to cut the cake by the Student Council. A **tea party** was also

superannuation.

Achita Sood (Sports Captain), Ashwani (Vice Sports Captain) and Gurleen Kaur (School Captain) expressed their heartfelt gratitude for the meticulous services rendered by him for 34 long years through their speeches. Junior school students sang a melodious farewell song in his honour. Gurleen Kaur (School Captain) presented him a collage of the sweet memories to be cherished. A planter was also gifted to him by the students.