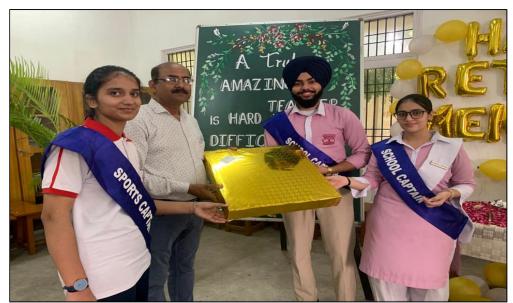

superannuation.

Achita Sood (Sports Captain), Ashwani (Vice Sports Captain) and Gurleen Kaur (School Captain) expressed their heartfelt gratitude for the meticulous services rendered by him for 34 long years through their speeches. Junior school students sang a melodious farewell song in his honour. Gurleen Kaur (School Captain) presented him a collage of the sweet memories to be cherished. A planter was also gifted to him by the students.

Then, the sports students gave a special salute by presenting **Cricketers' Standing Ovation** which was really heart rending.

The School Captains, Sports Captain and the Junior Student Council arranged a surprise party for him in which they presented beautiful and