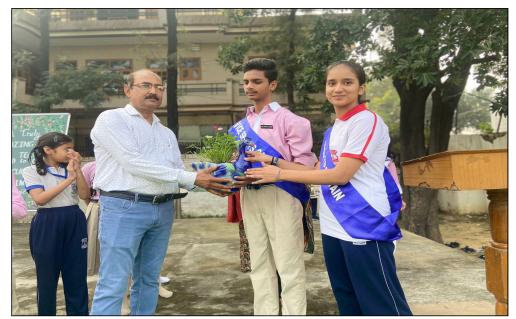

superannuation.

Achita Sood (Sports Captain), Ashwani (Vice Sports Captain) and Gurleen Kaur (School Captain) expressed their heartfelt gratitude for the meticulous services rendered by him for 34 long years through their speeches. Junior school students sang a melodious farewell song in his honour. Gurleen Kaur (School Captain) presented him a collage of the sweet memories to be cherished. A planter was also gifted to him by the students.