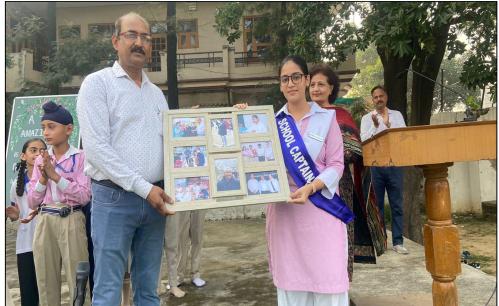

superannuation.

Achita Sood (Sports Captain), Ashwani (Vice Sports Captain) and Gurleen Kaur (School Captain) expressed their heartfelt gratitude for the meticulous services rendered by him for 34 long years through their speeches. Junior school students sang a melodious farewell song in his honour. Gurleen Kaur (School Captain) presented him a collage of the sweet memories to be cherished. A planter was also gifted to him by the students.